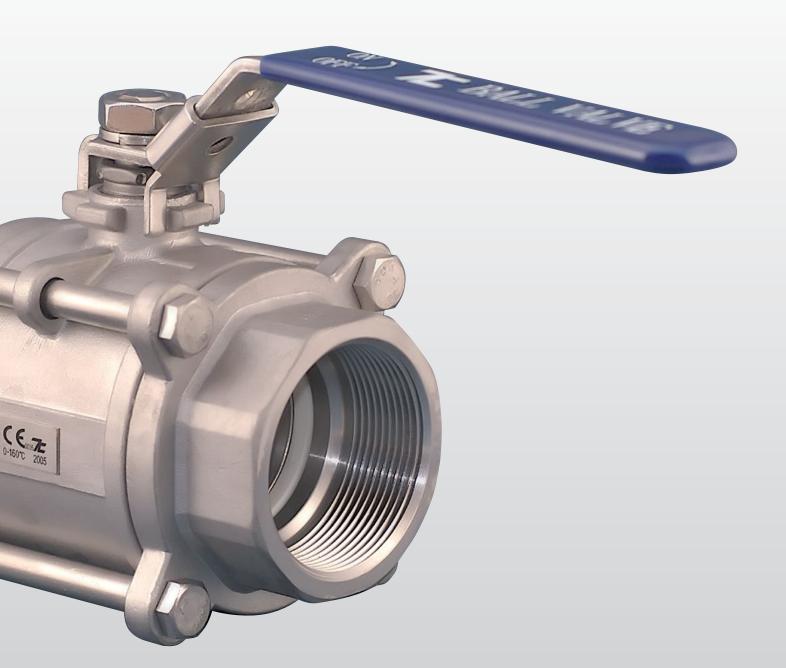

ESBOvalve

The A 302 is a silicone-free, blow-off proof ball valve with two-piece body and threaded ends

The ESBOvalve A 302 is a ball valve with three-piece body and threaded ends. It is silicone-free and has a blow-off proof stem design.