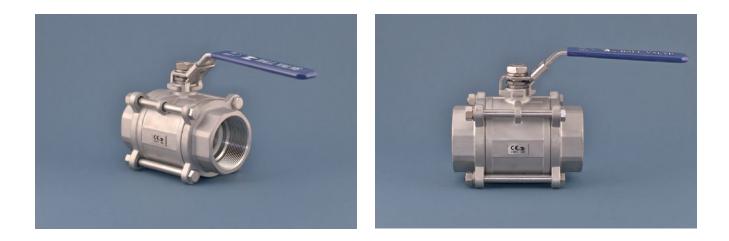

ESBOvalve

The A 302 is a silicone-free, blow-off proof ball valve with two-piece body and threaded ends

The ESBOvalve A 302 is a ball valve with three-piece body and threaded ends. It is silicone-free and has a blow-off proof stem design.